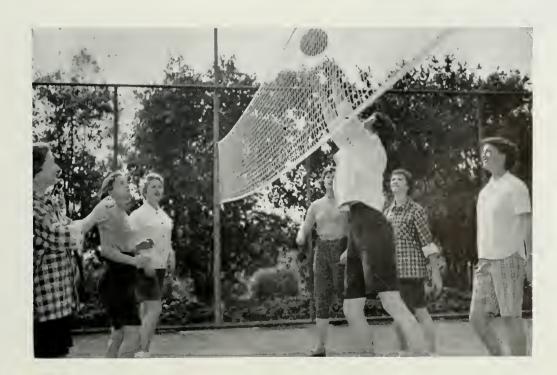

# HOT DOG BANQUET

BEFORE SUPPER. THE STUDENTS CHALLENGED SOME OF THE FACULTY MEMBERS TO A FAST GAME OF VOLLEYBALL. SOME WHO DION'T PARTICIPATE IN THE GAME SQUARE DANCED DURING DESSERT. THE GROUP WAS ENTERTAINED BY THE SAE AND KD QUARTETS AND A VENTRILOQUIST ACT. AFTERWARDS, ALL PROCEEDED TO THE COLISEUM FOR THE GAME.